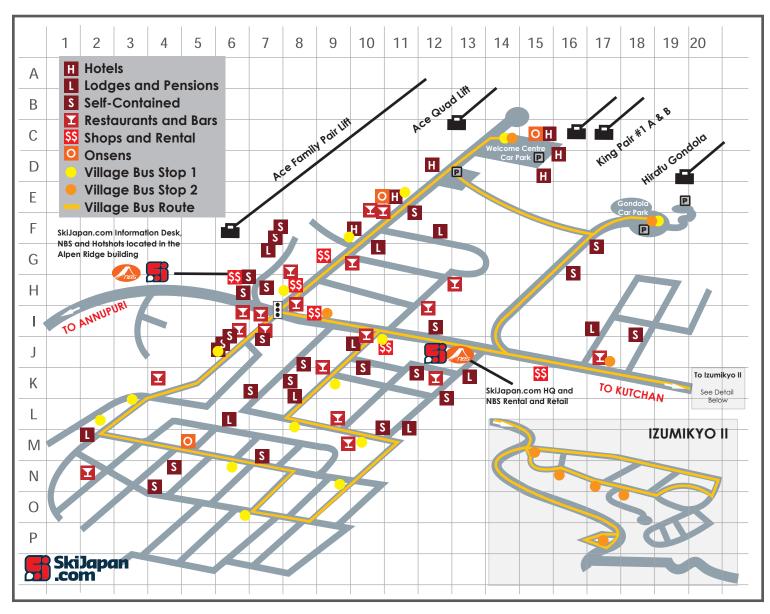

## HIRAFU VILLAGE MAP

**Pensiones/Lodges** 

Berg Pensione

Captain Hirafu

| Self Contained Accommodal<br>Alpen Ridge<br>Full Circle<br>Gondola Chalets<br>Hirafu Lodge<br>Kamakura<br>Landmark View Apartments<br>Mountainside Palace | H7<br>J7<br>G17<br>J18<br>L11<br>G16           | Kiraku Lodge Koropokkuru Pensione Bluebell Pensione Full Note Pensione Granpapa Pensione Kanon Pensione Locomotio Red Ski House |
|-----------------------------------------------------------------------------------------------------------------------------------------------------------|------------------------------------------------|---------------------------------------------------------------------------------------------------------------------------------|
| Neyuki Niseko Alpine Apartments Powder Cottage Serenity Apartments Shirokuma Snow Crystal Sulu Tamo                                                       | J6<br>F7<br>J10<br>E11<br>K7<br>H7<br>K8<br>J5 | Hotels Hirafutei Prince Hote Hotel Niseko Scot Hotel Niseko Kogen J-First Hotel Niseko Alpen Hotel Niseko Park Hotel            |
| Toshokan The Vale Yotei Cottage Yukisawa Yuki Yama Yume Basho Yutaka                                                                                      | J6<br>H6<br>M7<br>N4<br>K11<br>N4<br>K12       | Bars/Restaurants Abucha Restaurant of B's Cafe Bang Bang Restaurant of Barumba Down Town Cafe Fuji Sushi Restaurant             |

G10

J10

| Pensione Bluebell Pensione Full Note Pensione Granpapa Pensione Kanon Pensione Locomotion Red Ski House                                                                    | M2<br>K8<br>L6<br>K13<br>I17<br>L11                   |
|----------------------------------------------------------------------------------------------------------------------------------------------------------------------------|-------------------------------------------------------|
| Hotels Hirafutei Prince Hotel Hotel Niseko Scot Hotel Niseko Kogen J-First Hotel Niseko Alpen Hotel Niseko Park Hotel                                                      | E11<br>C15<br>D16<br>D15<br>D12<br>F10                |
| Bars/Restaurants Abucha Restaurant and Bar B's Cafe Bang Bang Restaurant Barumba Down Town Cafe Fuji Sushi Restaurant Gyu's Bar (AKA The Fridge) J-Sekka JoJo's Restaurant | H8<br>F11<br>F10<br>J9<br>I7<br>I7<br>K4<br>I6<br>J17 |

G7 F12

| Mina Mina                       | 112 |  |
|---------------------------------|-----|--|
| North Wind                      | K12 |  |
| Pow Pow Bar                     | 110 |  |
| Red Bar                         |     |  |
| (Nepalese Restaurant)           | M10 |  |
| Sencho 1 Restaurant             | 16  |  |
| Sencho 2 Restaurant             | G10 |  |
| Wild Bills                      | H13 |  |
| Yo Restaurant                   | N2  |  |
| Yuki Bar                        | G8  |  |
| Yummy's Pizza                   | L9  |  |
|                                 |     |  |
| Shops                           |     |  |
| Berg Plaza Souvenir Shop        | Н8  |  |
| Hot Shots Photography           | H6  |  |
| Lawsons                         | J15 |  |
| NBS Ski School, Rental          |     |  |
| and Retail Shop                 | H6  |  |
| NBS Rental and Retail Shop      | J13 |  |
| Piz Gloria Convenience Store    | G9  |  |
| Seico Mart Convenience Store 18 |     |  |

J11

M5

C15

E11

343 Ski Shop

Popolo (Scot Hotel)

Prince Hirafutei Onsen

Onsens Yukoro